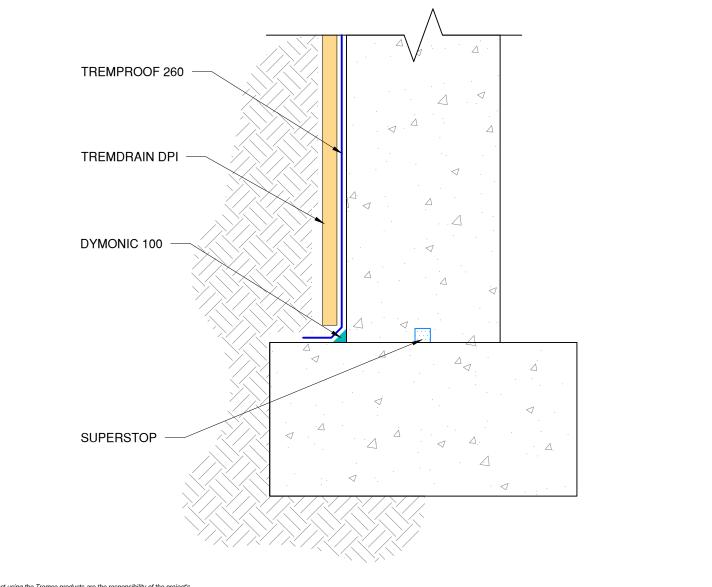

| TREMDrain DPI                          |                                                           |                             |                       |                 |            |        |  |  |
|----------------------------------------|-----------------------------------------------------------|-----------------------------|-----------------------|-----------------|------------|--------|--|--|
|                                        | Detail: TREMDrain DPI with TREMproof 260 Wall Termination |                             |                       |                 | File Name: |        |  |  |
| TREMCO                                 | <sup>Drawn by:</sup> HDE                                  | Checked by: WH              | <sup>Scale:</sup> NTS | Date: 5/27/2022 | DPI-G-02   | TREMCO |  |  |
| Tremco Technical Support: 866-209-2404 |                                                           | Construction Products Group |                       |                 |            |        |  |  |