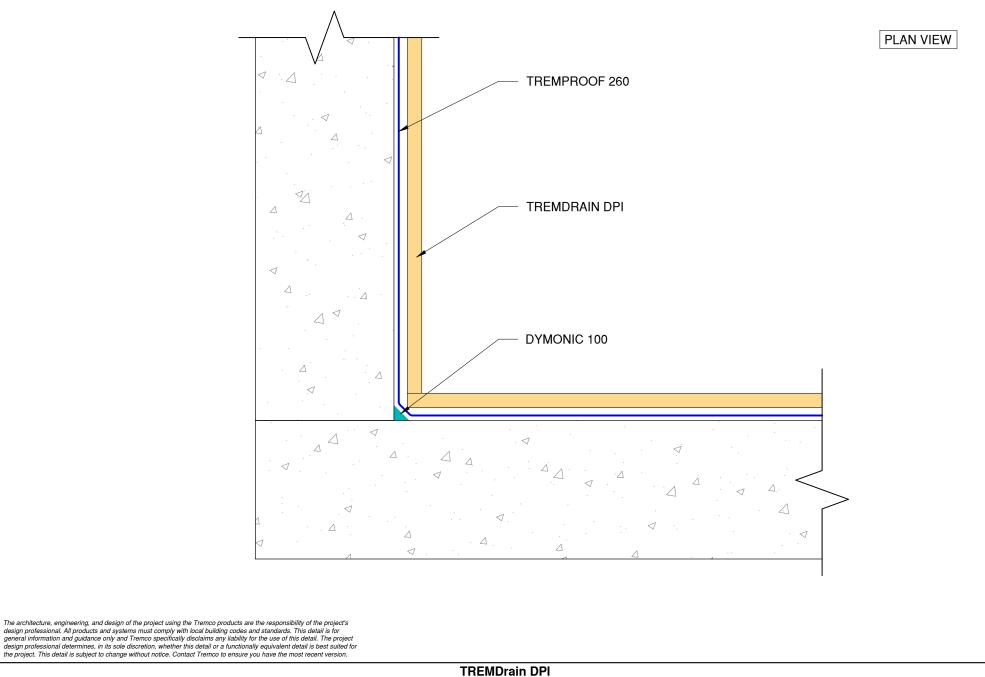

| TREMDrain DPI                          |                                                           |                             |                       |                 |            |        |  |  |
|----------------------------------------|-----------------------------------------------------------|-----------------------------|-----------------------|-----------------|------------|--------|--|--|
|                                        | Detail: TREMDrain DPI with TREMproof 260 Wall Termination |                             |                       |                 | File Name: |        |  |  |
| TREMCO                                 | <sup>Drawn by:</sup> HDE                                  | Checked by: WH              | <sup>Scale:</sup> NTS | Date: 5/27/2022 | DPI-G-02   | TREMCO |  |  |
| Tremco Technical Support: 866-209-2404 |                                                           | Construction Products Group |                       |                 |            |        |  |  |