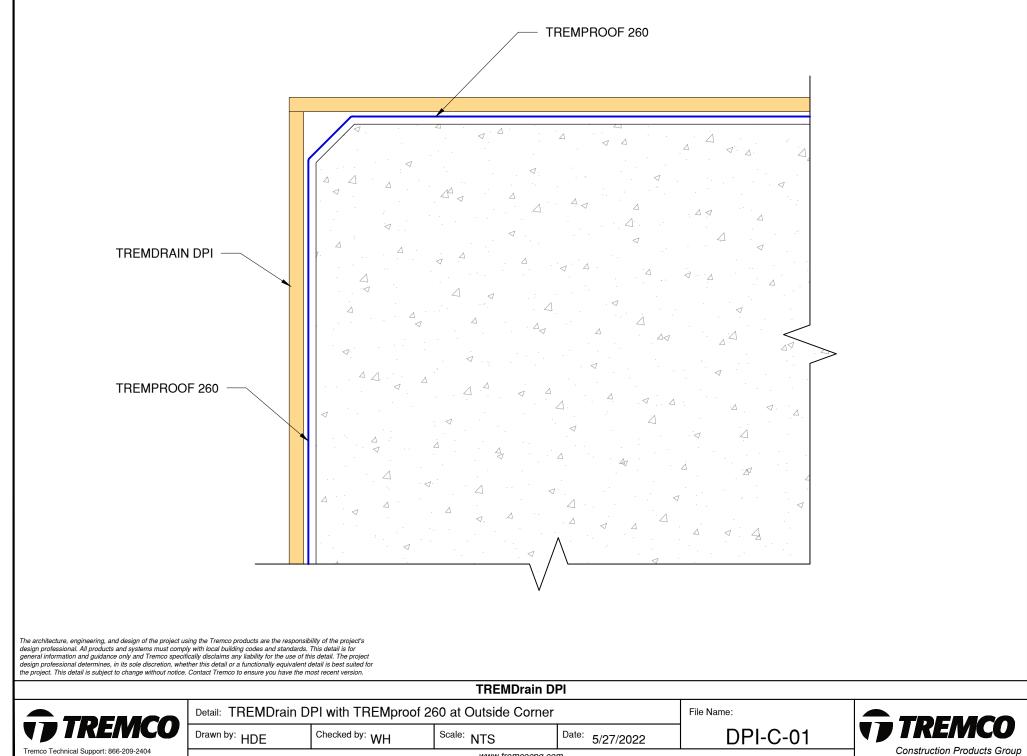

www.tremcocpg.com

 Detail: TREMDrain DPI with TREMproof 260 at Inside Corner
 File Name:

 Drawn by: HDE
 Checked by: WH
 Scale: NTS
 Date: 5/27/2022
 DPI-C-02
 DTREMCO

 WWW.tremcocpg.com

The architecture, engineering, and design of the project using the Tremco products are the responsibility of the project's design professional. All products and systems must comply with local building codes and standards. This detail is for general information and guidance only and Tremco specifically disclaims any liability for the use of this detail. The project design professional determines, in its sole discretion, whether this detail or a functionally equivalent detail is best suited for the project. This detail is usible to change without notice. Contact Tremco to ensure you have the most recent version.